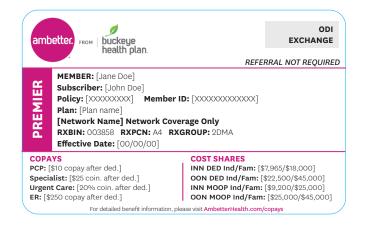

## Ambetter.BuckeyeHealthPlan.com

Member/Provider Services: 1-877-687-1189 (TTY 1-877-941-9236) 24/7 Nurse Line: 1-877-687-1189

Numbers below for providers:

Pharmacist Only: 1-833-750-4158

Medical Claims Address: Buckeye Health Plan Attn: CLAIMS PO Box 5010 Farmington, MO 63640-5010

EDI Payor ID: 68069 Authorizations and Admission Certifications: 1-844-606-1926 [Centene Vision Services: 1-866-864-9153]

[Centene Dental Services supported by United Concordia: 1-844-621-4581]

AMB24-OH-C-00040

Ambetter from Buckeye Health Plan is underwritten by Buckeye Community Health Plan. Inc., which is a Qualified Health Plan issuer in the Ohio Health Insurance Marketplace. ©2024 Buckeye Community Health Plan, Inc. All rights reserved.